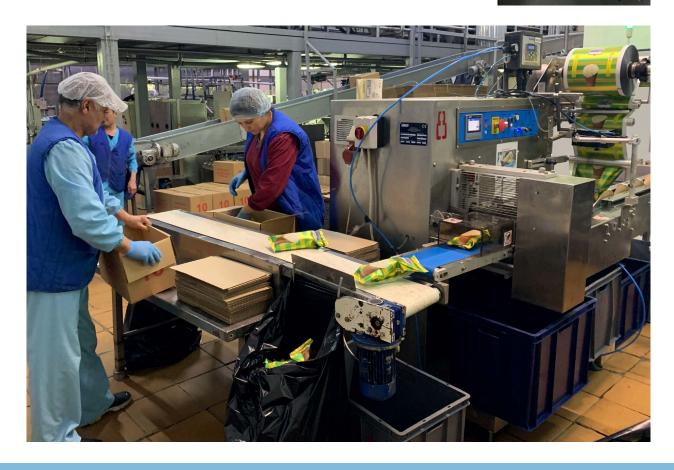

#### Pocket conveyor with flap

One or two sets of pocket conveyors with transfer boxes are installed. The transferors ensure the perfect transfer of ice cream to packaging machines. The synchronization of the entire set of equipment is controlled from the HMI of the operator panel with the ability to fine-tune and control. The entire drive unit is servo-based.

#### **Automation of packaging machines**

An encoder is installed on the main drive of the quenching tunnel to synchronize with the filling line and new software is written for automatic packaging machines.