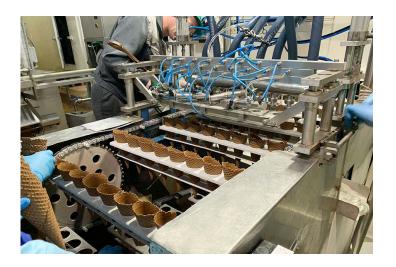

#### **Autoscale products**

The manipulator is installed for automatic removal of ice cream after hardening. This ensures stable synchronization of removal and transfer of the finished product without damage to the pocket conveyor, which guarantees the quality and appearance of the ice cream.

The drive of the manipulator on the basis of the servo drive, which provides an accurate and stable transfer of the wafer production ice cream cup (torch) and sugar cone.

#### Product to move and pack:

- 1. Ice cream cup (Ice cream torch).
- 2. Ice cream cone (Ice cream giant 185 mm).