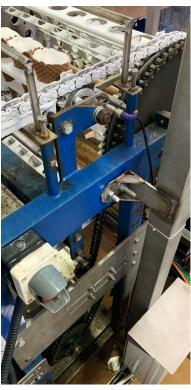

#### **Autoscale products**

The manipulator is installed for automatic removal of ice cream after hardening. This ensures stable synchronization of removal and transfer of the finished product without damage to the pocket conveyor, which guarantees the quality and appearance of the ice cream.

The drive of the manipulator on the basis of the servo drive, which provides an accurate and stable transfer of the wafer production ice cream cup (torch) and sugar cone.

#### Pocket conveyor with flap

One or two sets of pocket conveyors with transfer boxes are installed. The transferors ensure the perfect transfer of ice cream to packaging machines. The synchronization of the entire set of equipment is controlled from the HMI of the operator panel with the ability to fine-tune and control. The entire drive unit is servo-based.