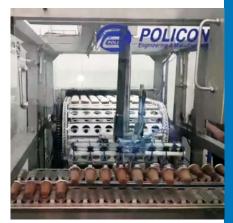

## Quenching Tunnel Automation

The existing motorreducer is replaced by a modern stepper drive (based on the cycloid type). This drive ensures reliable operation in the start-stop mode and accurate chain stopping with hinges.