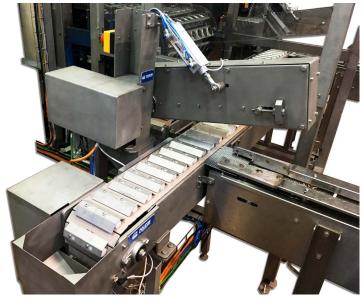

#### Pocket conveyor with flap

One or two sets of pocket conveyors with transfer boxes are installed. The transferors ensure the perfect transfer of ice cream to packaging machines. The synchronization of the entire set of equipment is controlled from the HMI of the operator panel with the ability to fine-tune and control. The entire drive unit is servo-based.

#### Product to move and pack:

- 1. Ice cream cup (Ice cream torch).
- 2. Ice cream cone (Ice cream giant 185 mm).