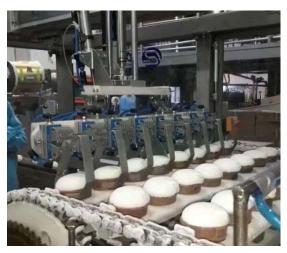

#### **Autoscale products**

The manipulator is installed for automatic removal of ice cream after hardening. This ensures stable synchronization of removal and transfer of the finished product without damage to the pocket conveyor, which guarantees the quality and appearance of the ice cream.

The drive of the manipulator on the basis of the servo drive, which provides an accurate and stable transfer of the wafer production ice cream cup (torch) and sugar cone.