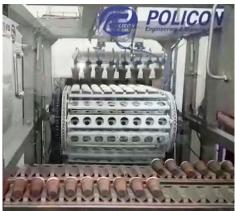

## Quenching Tunnel Automation

The existing motorreducer is replaced by a modern stepper drive (based on the cycloid type). This drive ensures reliable operation in the start-stop mode and accurate chain stopping with hinges.