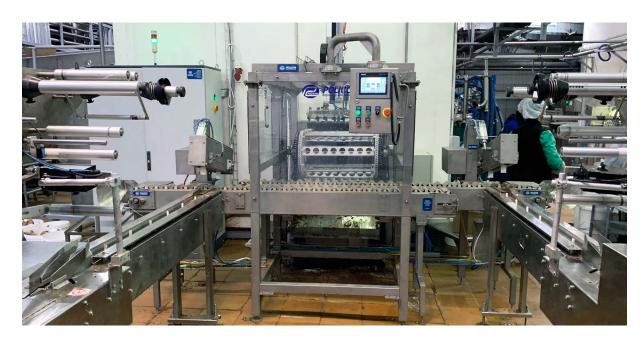

#### **Autoscale products**

The manipulator is installed for automatic removal of ice cream after hardening. This ensures stable synchronization of removal and transfer of the finished product without damage to the pocket conveyor, which guarantees the quality and appearance of the ice cream.

The drive of the manipulator on the basis of the servo drive, which provides an accurate and stable transfer of the wafer production ice cream cup (torch) and sugar cone.

#### Pocket conveyor with flap

One or two sets of pocket conveyors with transfer boxes are installed. The transferors ensure the perfect transfer of ice cream to packaging machines. The synchronization of the entire set of equipment is controlled from the HMI of the operator panel with the ability to fine-tune and control. The entire drive unit is servo-based.

#### **Automation of packaging machines**

An encoder is installed on the main drive of the quenching tunnel to synchronize with the filling line and new software is written for automatic packaging machines.