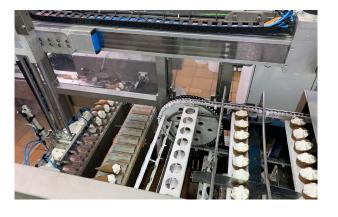

#### Pocket conveyor with flap

One or two sets of pocket conveyors with transfer boxes are installed. The transferors ensure the perfect transfer of ice cream to packaging machines. The synchronization of the entire set of equipment is controlled from the HMI of the operator panel with the ability to fine-tune and control. The entire drive unit is servo-based.

#### Product to move and pack:

- 1. Ice cream cup (Ice cream torch).
- 2. Ice cream cone (Ice cream giant 185 mm).