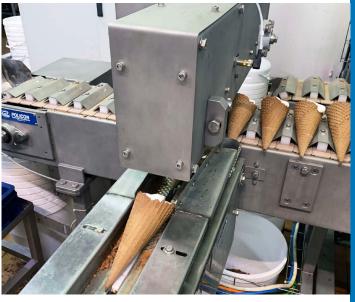

The drive of the manipulator on the basis of the servo drive, which provides an accurate and stable transfer of the wafer production ice cream cup (torch) and sugar cone.

#### Product to move and pack:

- 1. Ice cream cup (Ice cream torch).
- 2. Ice cream cone (Ice cream giant 185 mm).