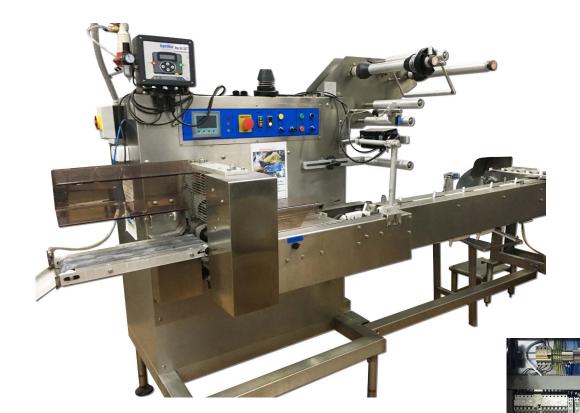

#### **Automation of packaging machines**

An encoder is installed on the main drive of the quenching tunnel to synchronize with the filling line and new software is written for automatic packaging machines.