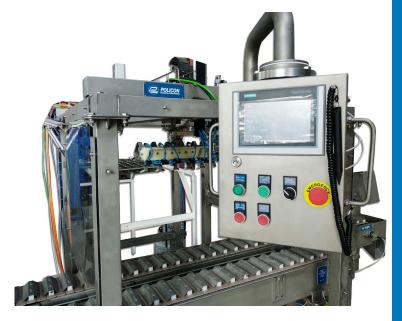

#### **Autoscale products**

The manipulator is installed for automatic removal of ice cream after hardening. This ensures stable synchronization of removal and transfer of the finished product without damage to the pocket conveyor, which guarantees the quality and appearance of the ice cream.

The drive of the manipulator on the basis of the servo drive, which provides an accurate and stable transfer of the wafer production ice cream cup (torch) and sugar cone.