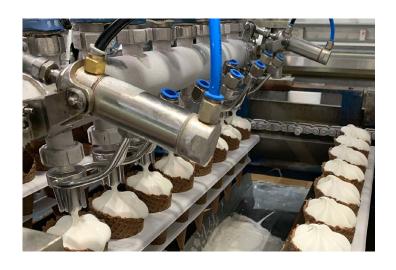

#### **Autoscale products**

The manipulator is installed for automatic removal of ice cream after hardening. This ensures stable synchronization of removal and transfer of the finished product without damage to the pocket conveyor, which guarantees the quality and appearance of the ice cream.

The drive of the manipulator on the basis of the servo drive, which provides an accurate and stable transfer of the wafer production ice cream cup (torch) and sugar cone.