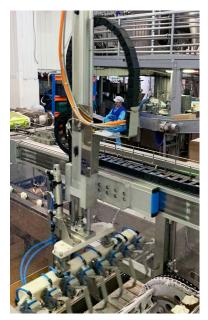

#### **Autoscale products**

The manipulator is installed for automatic removal of ice cream after hardening. This ensures stable synchronization of removal and transfer of the finished product without damage to the pocket conveyor, which guarantees the quality and appearance of the ice cream.

The drive of the manipulator on the basis of the servo drive, which provides an accurate and stable transfer of the wafer production ice cream cup (torch) and sugar cone.